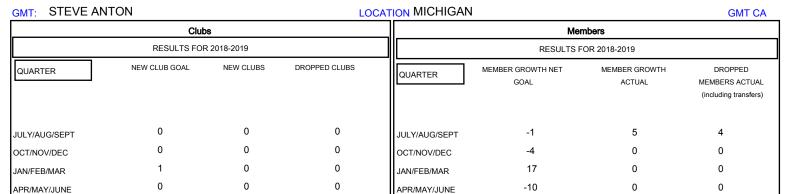

## District 11 C2

Results as of: 07/31/2018

| DROPPED CLUBS: 0 |   | 2 CLUBS OF 34 ADDED 1 OR MORE<br>NEW MEMBERS | GENDER DISTRIBUTION           MALE         611 (69.20%)           FEMALE         272 (30.80%) |     |
|------------------|---|----------------------------------------------|-----------------------------------------------------------------------------------------------|-----|
| DROPPED MEMBERS  |   |                                              | Women Percentage Fiscal Year Goal: 35%                                                        |     |
| DECEASED         | 2 | CLICK HERE FOR CUMULATIVE MEMBERSHIP DATA    | TOTAL FAMILY UNIT MEMBERS                                                                     | 137 |
| CLUB CANCELLED ( | 0 |                                              | FAMILY MEMBERS PAYING HALF DUES                                                               | 70  |
| OTHER 2          | 2 |                                              |                                                                                               | 70  |
| TOTAL            | 4 |                                              |                                                                                               |     |