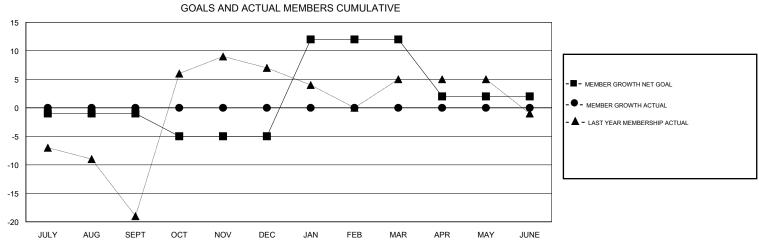

## District 11 C2

Results as of: 07/31/2018

| DROPPED CLUBS: 0 |   | 2 CLUBS OF 34 ADDED 1 OR MORE<br>NEW MEMBERS | GENDER DISTRIBUTION           MALE         611 (69.20%)           FEMALE         272 (30.80%) |     |
|------------------|---|----------------------------------------------|-----------------------------------------------------------------------------------------------|-----|
| DROPPED MEMBERS  |   |                                              | Women Percentage Fiscal Year Goal: 35%                                                        |     |
| DECEASED         | 2 | CLICK HERE FOR CUMULATIVE MEMBERSHIP DATA    | TOTAL FAMILY UNIT MEMBERS                                                                     | 137 |
| CLUB CANCELLED ( | 0 |                                              | FAMILY MEMBERS PAYING HALF DUES                                                               | 70  |
| OTHER 2          | 2 |                                              |                                                                                               | 70  |
| TOTAL            | 4 |                                              |                                                                                               |     |